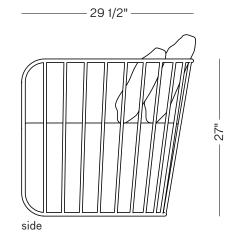

PRODUCT SPECIFICATIONS TOTAL DIMENSIONS

The Bride's Veil Lounge Chair and Love's unique language is meant as a graceful alternative to the archetypal upholstered armchair. The strikingly elegant metal base is available in smoked brass, polished chrome, burnt copper, or powder coat finishes, and encloses a fully upholstered seat and loose down back pillow for added comfort. At every angle, these chairs and loveseats offer a visual treat.

Solid steel bar available in a smoked brass, polished chrome, burnt copper, or powder coat finish with upholstery and pillows. Powder coat finishes are available in custom colors. Upholstery may be sourced COM, COL, or suggested fabrics and leather. (COM requirements = 7 yards).

Love: W 59" D 29 1/2" H 27"