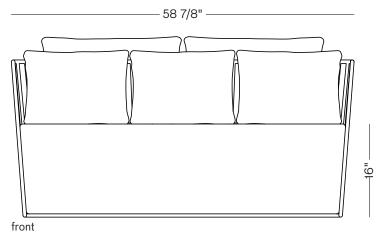

PRODUCT SPECIFICATIONS TOTAL DIMENSIONS

The Bride's Veil Lounge Chair and Love's unique language is meant as a graceful alternative to the archetypal upholstered armchair. The strikingly elegant metal base is available in smoked brass, polished chrome, burnt copper, or powder coat finishes, and encloses a fully upholstered seat and loose down back pillow for added comfort. At every angle, these chairs and loveseats offer a visual treat.

Solid steel bar available in a smoked brass, polished chrome, burnt copper, or powder coat finish with upholstery and pillows. Powder coat finishes are available in custom colors. Upholstery may be sourced COM, COL, or suggested fabrics and leather. (COM requirements = 7 yards).

Love: W 59" D 29 1/2" H 27"