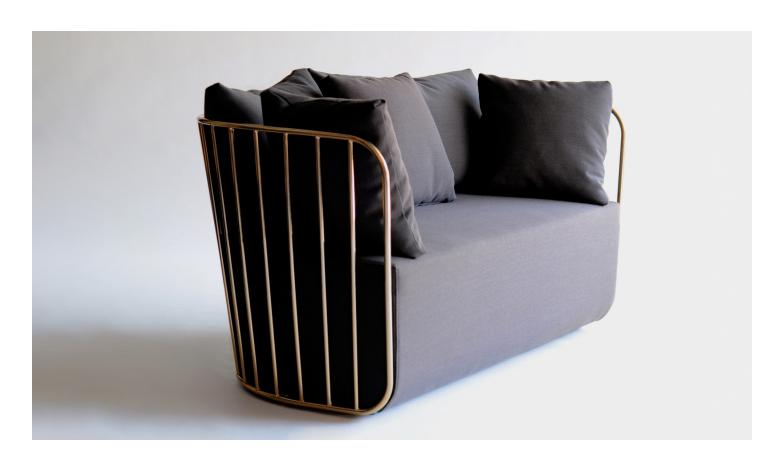

PRODUCT SPECIFICATIONS TOTAL DIMENSIONS

The Bride's Veil Lounge Chair and Love's unique language is meant as a graceful alternative to the archetypal upholstered armchair. The strikingly elegant metal base is available in smoked brass, polished chrome, burnt copper, or powder coat finishes, and encloses a fully upholstered seat and loose down back pillow for added comfort. At every angle, these chairs and loveseats offer a visual treat.

Solid steel bar available in a smoked brass, polished chrome, burnt copper, or powder coat finish with upholstery and pillows. Powder coat finishes are available in custom colors. Upholstery may be sourced COM, COL, or suggested fabrics and leather. (COM requirements = 7 yards).